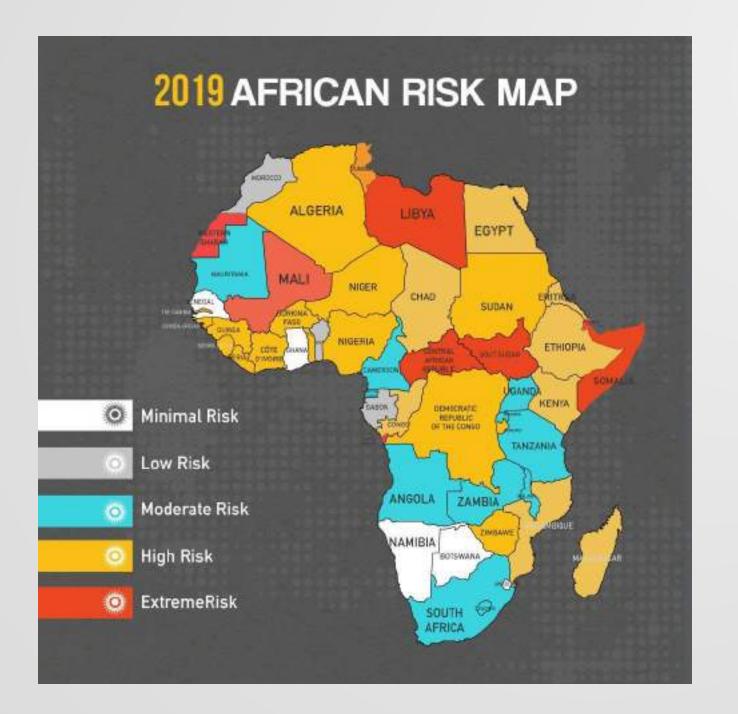

### COMMON MISCONCEPTION

### AFRICA

- Area: 30,370,000 km2, 2<sup>nd</sup>
- Population:1.2 bl, 2<sup>nd</sup>
- Countries: 54 (and 2 disputed)
- Languages: 1250-3000
   native languages!!!

World Mercator projection with true country size added