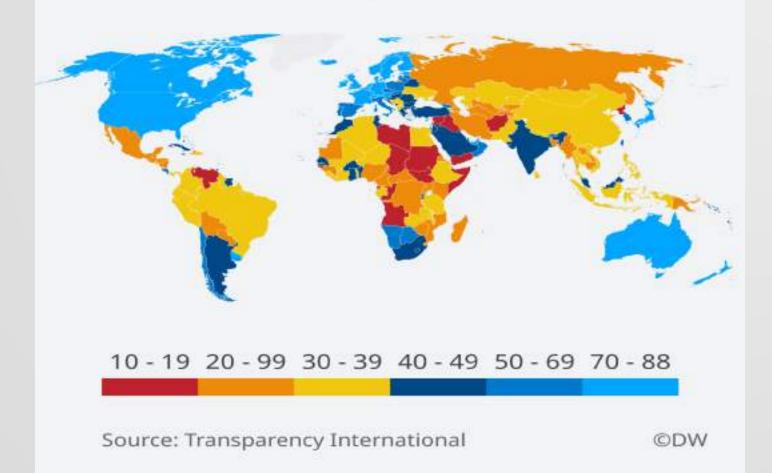

# CORRUPTION

### Shade of corruption

Perceived levels of corruption in 180 countries

### CORRUPTION

### CORRUPTION PERCEPTIONS INDEX 2018

#### #cpi2018 www.transparency.org/cpi

This work from Transparency International (2019) is licensed under CC BY-ND 4.0 🞯 🕐 💿