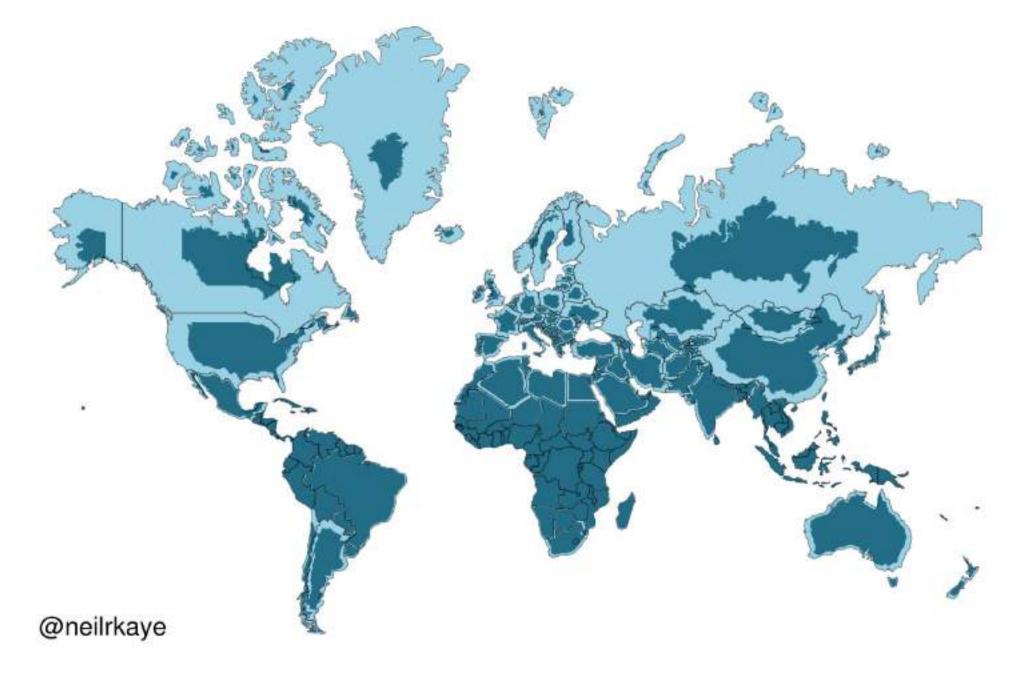

### AFRICA

- Area: 30,370,000 km2, 2<sup>nd</sup>
- Population:1.2 bl, 2<sup>nd</sup>
- Countries: 54 (and 2 disputed)
- Languages: 1250-3000
   native languages!!!

World Mercator projection with true country size added