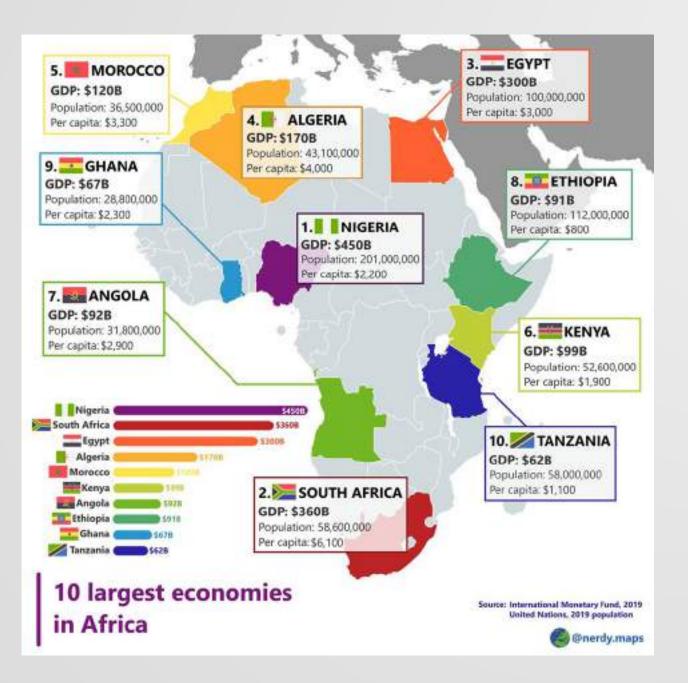

A

- Area: 30,370,000 km2, 2<sup>nd</sup>
- Population:1.2 bl, 2<sup>nd</sup>
- Countries: 54 (and 2 disputed)
- Languages: 1250-3000
   native languages!!!



World Mercator projection with true country size added





# WHY AFRICA?



- Time Machine
- Demographics-50% under 25 years old
- Fastest growing mobile network in the world
- Western world products are very welcomed
- Rapid Growth
- Easier Competition
- Room to develop



# WHY AFRICA?

- GDP rises by more than 5% a year from 2000 and on, more than twice its pace in the 1980s and '90s.
- Telecommunications, banking, and retailing are flourishing. Construction is booming. Private-investment inflows are surging.
- There is still room for development.
- Close to Greece.
- Closer to Greeks mindset vs. the rest of the western world.









# LINGUISTIC DIVERSITY

To communicate effectively with African consumers, companies need to deliver their marketing messages in a plethora of languages.

### Business Languages in Africa





# CORRUPTION



### Shade of corruption

Perceived levels of corruption in 180 countries



### CORRUPTION



### CORRUPTION PERCEPTIONS INDEX 2018

# AFRICAN UNION 32/100

AVERAGE SCORE





| SCORE | COUNTRY/TERRITORY | RANK  | 35  | Algeria         | 105 | 26  | Uganda            | 149 |
|-------|-------------------|-------|-----|-----------------|-----|-----|-------------------|-----|
| 0.0   | Seychelles        | 28    | 35  | Côte d'Ivoire   | 105 | 25  | Cameroon          | 152 |
| 61    | Botswana          | 34    | 38  | Egypt           | 105 | 25  | Madagascar        | 152 |
| 67