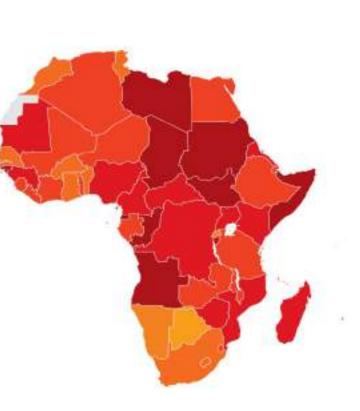

# CORRUPTION

### CORRUPTION

### CORRUPTION PERCEPTIONS INDEX 2018

# AFRICAN UNION 32/100

AVERAGE SCORE

| SCORE | COUNTRY/TERRITORY | RANK  | 35  | Algeria         | 105 | 26  | Uganda            | 149 |
|-------|-------------------|-------|-----|-----------------|-----|-----|-------------------|-----|
| 0.0   | Seychelles        | 28    | 35  | Côte d'Ivoire   | 105 | 25  | Cameroon          | 152 |
| 61    | Botswana          | 34    | 38  | Egypt           | 105 | 25  | Madagascar        | 152 |
| 67    | Cabo Verde        | 45    | 35  | Zambia          | 105 | 24  | Eritrea           | 157 |
| 66    | Rwanda            | 48    | 34  | Ethiopia        | 114 | 23  | Mozambique        | 158 |
| 83    | Namibia           | 52    | 34  | Niger           | 114 | 22  | Zimbabwe          | 160 |
| 51    | Mauritius         | 56    | 32  | Liberia         | 120 | 20  | Democratic        | 161 |
| 46    | Sao Tome and      | 64    | 32  | Melawi          | 120 | 1.0 | Republic of the   |     |
|       | Principe          | 18:10 | 32  | Mali            | 120 | 10  | Congo             | 165 |
| 45    | Senegal           | 67    | 31  | Djibouti        | 124 | 19  | Angola            |     |
| 13    | Morocco           | 73    | -31 | Gabon           | 124 | 10  | Chad              | 165 |
| 19    | South Africa      | 73    | 30  | Sierra Leone    | 129 | 19  | Congo             | 165 |
| 49    | Tunisia           | 73    | 30  | Togo            | 129 | 17  | Burundi           | 170 |
| 41    | Burkina Faso      | 78    | 28  | Guinea          | 138 | 17  | Libya             | 170 |
| 41    | Ghana             | 78    | 27  | Comoros         | 144 | 16  | Equatorial Guinea | 172 |
| 41    | Lesotho           | 78    | 27  | Kenya           | 144 | 16  | Guinea Bissau     | 172 |
| 40    | Benin             | 85    | 27  | Mauritania      | 144 | 16  | Sudan             | 172 |
| 38    | Swaziland         | 89    | 27  | Nigeria         | 144 | 18  | South Sudan       | 178 |
| 37    | Gambia            | 93    | 26  | Central African | 140 | 10  | Somalia           | 180 |
| 38    | Tanzania          | 99    |     | Republic        | 140 |     |                   |     |