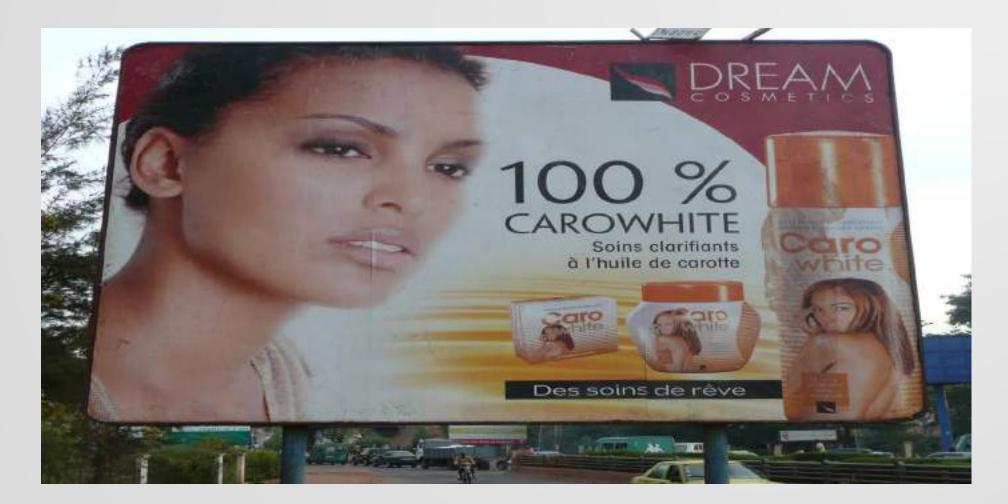

# RELIGION

- Several Christian denominations: Generally liberal, close to western standards with lots of African elements.
- Muslims: Halal eaters, no alcohol
- Hindus: Special diet, flour, spices, dress code
- Locals: Mix