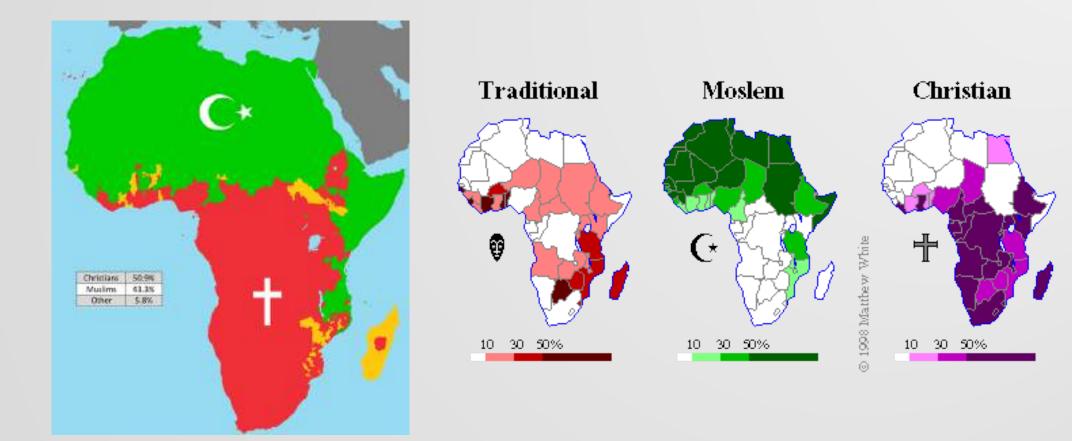

# RELIGION

- Several Christian denominations: Generally liberal, close to western standards with lots of African elements.
- Muslims: Halal eaters, no alcohol
- Hindus: Special diet, flour, spices, dress code
- Locals: Mix

# RELIGION